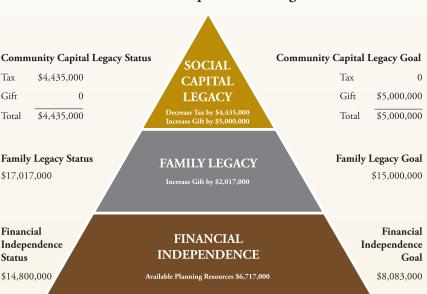

**Financial Independence Triangle** 

Tax Gift Total

**Family Legacy Status** \$17,017,000

Financial Independence Status \$14,800,000

Legal services offered through Matsen Voorhees Law, a division of Bohm Matsen, LLP

## The Plan

The blueprinted benefits for family and favorite charities can be summarized on a pyramid showing wealth available for financial independence, family, and favorite charities