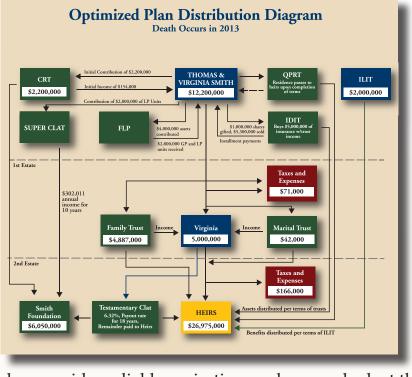

**TA7**e summarize all of your numbers with simple graphics, **V** V text, and tables. You can easily update the plan in response to changing goals, tax laws or assets. We provide both detailed and concise cash flow summaries.

No plan provides reliable projections unless you look at the cash flow and balance sheet numbers every year through life expectancy. We have generated compelling results on hundreds of implemented plans.